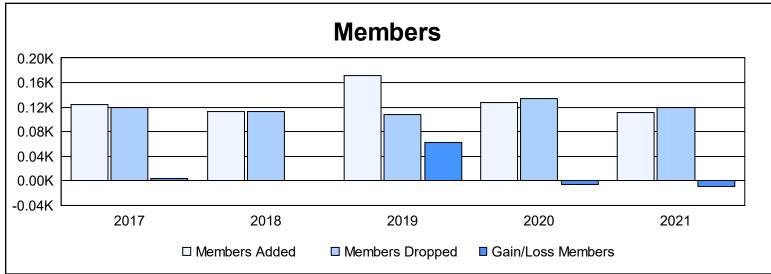

District 111WR As of June 2021 Cumulative

| Year      | New<br>Clubs | Dropped<br>Clubs | Gain/<br>Loss<br>Clubs | New<br>Members | Charter<br>Members | Reinstate<br>Members | Transfer<br>Members | Total<br>Member<br>Added | Total<br>Members<br>Dropped | Gain/<br>Loss<br>Members |
|-----------|--------------|------------------|------------------------|----------------|--------------------|----------------------|---------------------|--------------------------|-----------------------------|--------------------------|
| 2016-2017 | 0            | 0                | 0                      | 120            | 0                  | 0                    | 4                   | 124                      | 120                         | 4                        |
| 2017-2018 | 0            | 0                | 0                      | 111            | 0                  | 1                    | 0                   | 112                      | 112                         | 0                        |
| 2018-2019 | 2            | 0                | 2                      | 120            | 46                 | 1                    | 4                   | 171                      | 108                         | 63                       |
| 2019-2020 | 1            | 0                | 1                      | 93             | 31                 | 1                    | 3                   | 128                      | 134                         | -6                       |
| 2020-2021 | 1            | 0                | 1                      | 85             | 20                 | 2                    | 4                   | 111                      | 120                         | -9                       |
| Average   | 1            | 0                | 1                      | 106            | 19                 | 1                    | 3                   | 129                      | 119                         | 10                       |