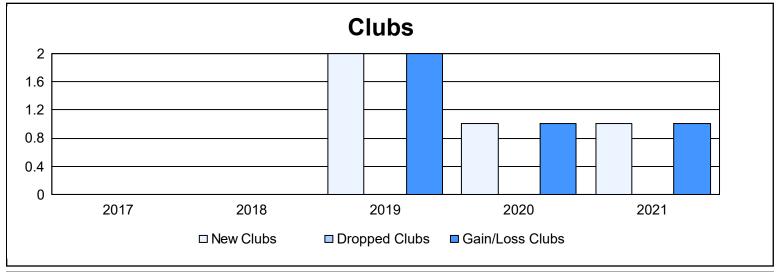

District 111WR As of June 2021 Cumulative

| Year      | New<br>Clubs | Dropped<br>Clubs | Gain/<br>Loss<br>Clubs | New<br>Members | Charter<br>Members | Reinstate<br>Members | Transfer<br>Members | Total<br>Member<br>Added | Total<br>Members<br>Dropped | Gain/<br>Loss<br>Members |
|-----------|--------------|------------------|------------------------|----------------|--------------------|----------------------|---------------------|--------------------------|-----------------------------|--------------------------|
| 2016-2017 | 0            | 0                | 0                      | 120            | 0                  | 0                    | 4                   | 124                      | 120                         | 4                        |
| 2017-2018 | 0            | 0                | 0                      | 111            | 0                  | 1                    | 0                   | 112                      | 112                         | 0                        |
| 2018-2019 | 2            | 0                | 2                      | 120            | 46                 | 1                    | 4                   | 171                      | 108                         | 63                       |
| 2019-2020 | 1            | 0                | 1                      | 93             | 31                 | 1                    | 3                   | 128                      | 134                         | -6                       |
| 2020-2021 | 1            | 0                | 1                      | 85             | 20                 | 2                    | 4                   | 111                      | 120                         | -9                       |
| Average   | 1            | 0                | 1                      | 106            | 19                 | 1                    | 3                   | 129                      | 119                         | 10                       |